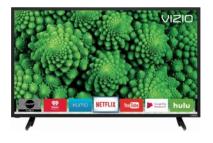

## **3rd Prize: VIZIO TV**

- 32" Class D-Series (31.50" diag.)
- Full-Array LED Smart HDTV